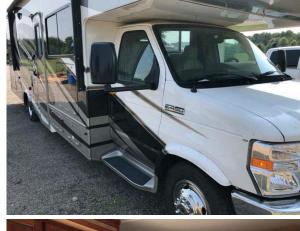

Selling for the US Bankruptcy Court for the Northeastern District of Ohio, Eastern Division, (Ronald Eugene Smith Sr.) case #19-61553, Judge Russ Kendig: 2018 GMC Sierra 4x4 truck, 28,200 mi., SLT, leather spray liner - 2016 Forester motorhome E450 (model 3051S), 4,000 miles, very clean, full slide out - 2013 Godfrey Sweetwater pontoon boat w/ trailer & 25HP Yamaha 4 stroke, very clean.