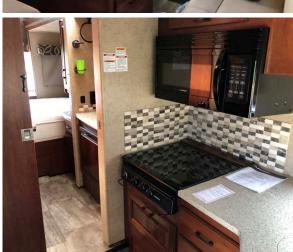

Selling for the US Bankruptcy Court for the Northeastern District of Ohio, Eastern Division, (Ronald Eugene Smith Sr.) case #19-61553, Judge Russ Kendig: 2018 GMC Sierra 4x4 truck, 28,200 mi., SLT, leather spray liner - 2016 Forester motorhome E450 (model 3051S), 4,000 miles, very clean, full slide out - 2013 Godfrey Sweetwater pontoon boat w/ trailer & 25HP Yamaha 4 stroke, very clean.