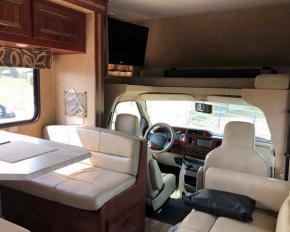

Selling for the US Bankruptcy Court for the Northeastern District of Ohio, Eastern Division, (Ronald Eugene Smith Sr.) case #19-61553, Judge Russ Kendig: 2018 GMC Sierra 4x4 truck, 28,200 mi., SLT, leather spray liner - 2016 Forester motorhome E450 (model 3051S), 4,000 miles, very clean, full slide out - 2013 Godfrey Sweetwater pontoon boat w/ trailer & 25HP Yamaha 4 stroke, very clean.