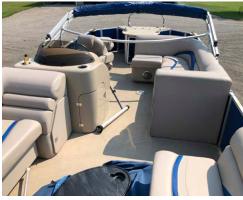

Selling for the US Bankruptcy Court for the Northeastern District of Ohio, Eastern Division, (Ronald Eugene Smith Sr.) case #19-61553, Judge Russ Kendig: 2018 GMC Sierra 4x4 truck, 28,200 mi., SLT, leather spray liner - 2016 Forester motorhome E450 (model 3051S), 4,000 miles, very clean, full slide out - 2013 Godfrey Sweetwater pontoon boat w/ trailer & 25HP Yamaha 4 stroke, very clean.