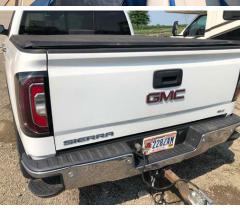

Selling for the US Bankruptcy Court for the Northeastern District of Ohio, Eastern Division, (Ronald Eugene Smith Sr.) case #19-61553, Judge Russ Kendig: 2018 GMC Sierra 4x4 truck, 28,200 mi., SLT, leather spray liner - 2016 Forester motorhome E450 (model 3051S), 4,000 miles, very clean, full slide out - 2013 Godfrey Sweetwater pontoon boat w/ trailer & 25HP Yamaha 4 stroke, very clean.