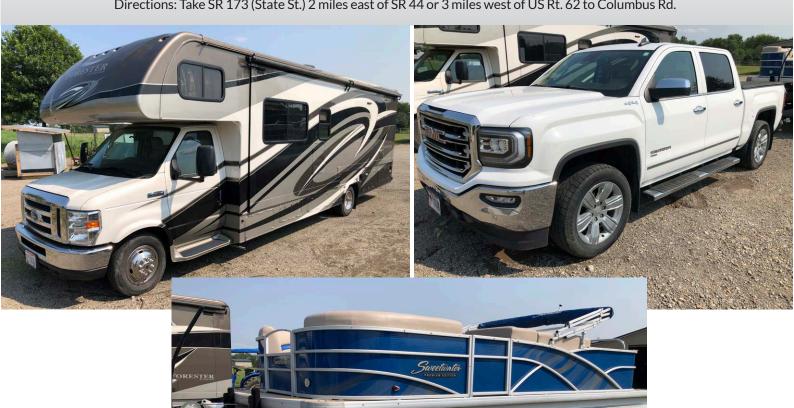

## 2019 GMC Sierra - 2016 Forester Motorhome 2013 Godfrey Sweetwater Pontoon Boat

NO SHIPPING AVAILABLE - ONLINE ONLY

ABSOLUTE AUCTION, all sells to the highest bidders online only. Pickup location:

Selling for the US Bankruptcy Court for the Northeastern District of Ohio, Eastern Division, (Ronald Eugene Smith Sr.) case #19-61553, Judge Russ Kendig: 2018 GMC Sierra 4x4 truck, 28,200 mi., SLT, leather spray liner - 2016 Forester motorhome E450 (model 3051S), 4,000 miles, very clean, full slide out - 2013 Godfrey Sweetwater pontoon boat w/ trailer & 25HP Yamaha 4 stroke, very clean.